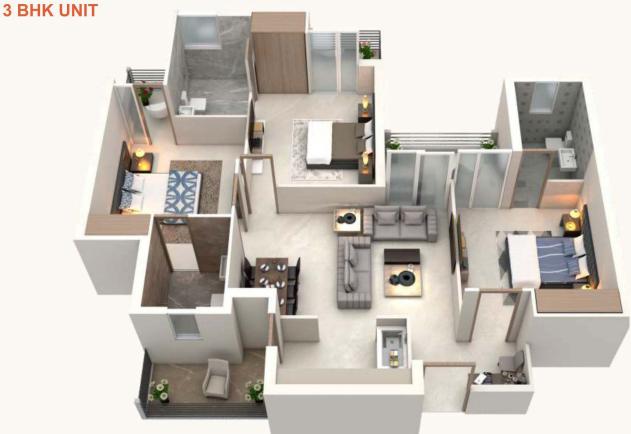

## **UNIT PLAN**

(1720 Sq. Ft. Super Area)

- 3 BEDROOMS,
- **4 BALCONIES &**
- **3 WASHROOMS**

## **INTERIOR CONCEPT**

ARTISTIC RENDITION OF

All Flats Are Corner Flats