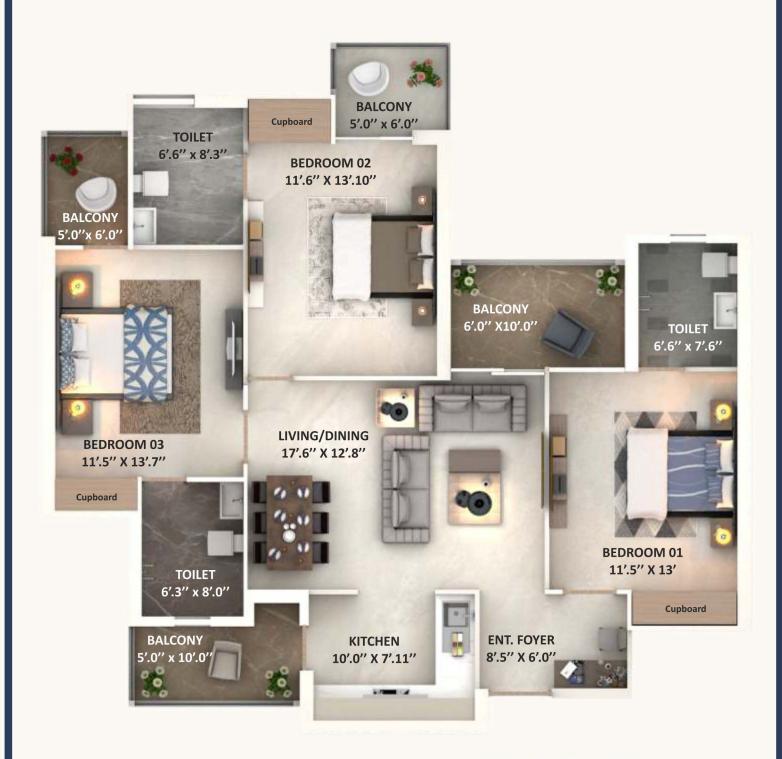

## **UNIT PLAN**

(1720 Sq. Ft. Super Area)

- 3 BEDROOMS,
- **4 BALCONIES &**
- **3 WASHROOMS**