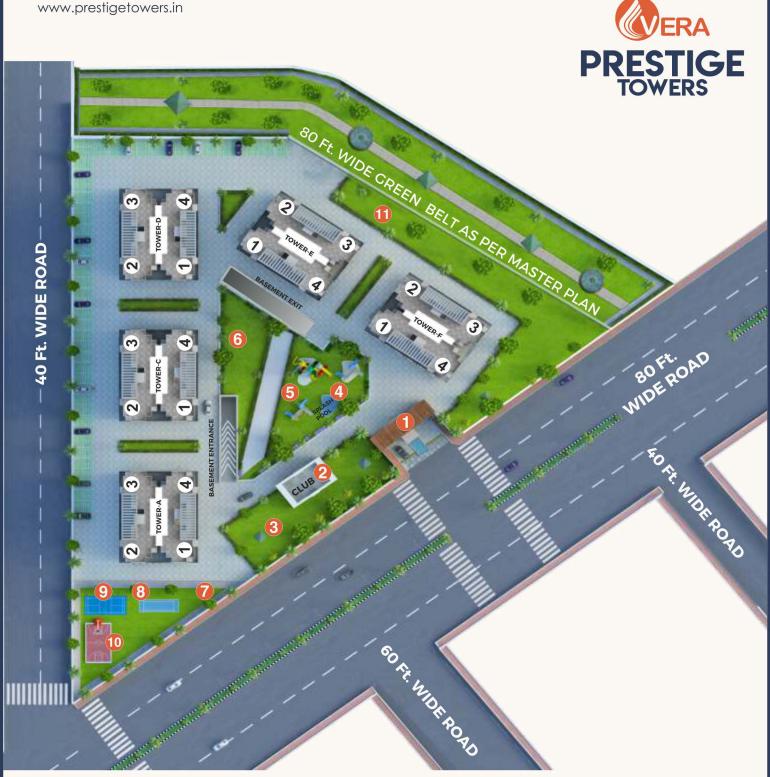

## SITE PLAN

- 1. Grand Entrance
- 2. Club Area
- 3. Lounge Park
- 4. Children's Splash Pool
- 5. Kids Park
- 6. Grandparents Park
- 7. Sports Park
- 8. Cricket Pitch
- 9. Badminton Court
- 10. Basketball Court
- 11. Yoga Park